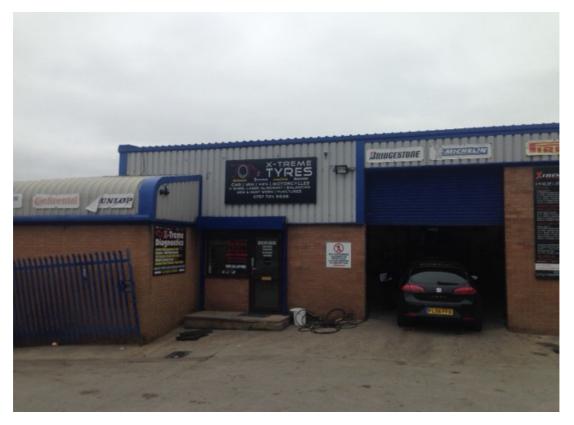

# PROPERTY AT BOWLING PARK CLOSE, BRADFORD, WEST YORKSHIRE BD4 7HG

Modern unit previously used as Automotive workshop.

Bradford is a growing town recognised for its development potential. The town's excellent infrastructure boosts its investment potential with the A1 (M) and the M62 accessible within short distances, making it a perfect commuter town.

#### **DESCRIPTION:**

3000sqft Multipurpose unit previously used as an Automotive workshop. Large open plan space with hard floor. Front roller door entrance for vehicles with separate entrance to office of customers.